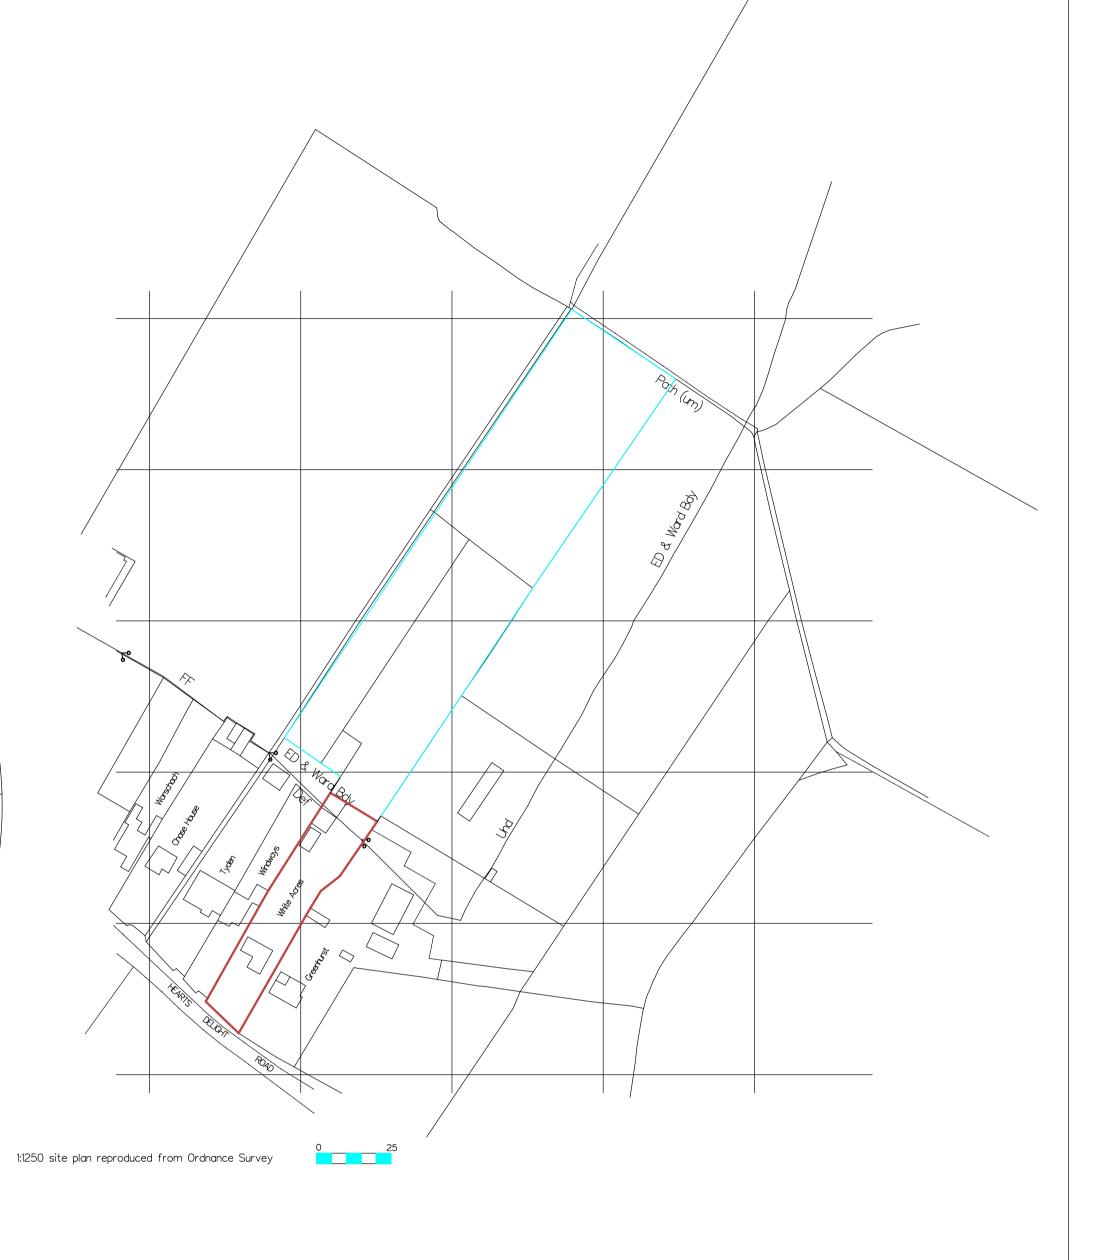

## **AMENDED**

proposed site plan

|                  | REVISION                                                                                                   | A1 drawing                                                          |  |
|------------------|------------------------------------------------------------------------------------------------------------|---------------------------------------------------------------------|--|
| 9                | Address                                                                                                    |                                                                     |  |
| SCHEME DRAWING   | White Acres<br>Hearts Delight Road<br>Tunstall<br>ME9 8JA                                                  |                                                                     |  |
| 30               | Title                                                                                                      |                                                                     |  |
|                  | storage unit                                                                                               | Proposed historic vehicle<br>storage unit<br>ocation and site plans |  |
|                  | Client<br>Mr Ansley                                                                                        |                                                                     |  |
|                  |                                                                                                            |                                                                     |  |
|                  |                                                                                                            | drg. no.<br>19/3029/2A                                              |  |
| NIGEL SANDS & AS |                                                                                                            | & ASSOCIATES                                                        |  |
|                  | Wises Oast Business Centre Wises Oast<br>Sittingbourne Kent ME9 8LR<br>tel: 01795 426950 fax: 01795 425392 |                                                                     |  |
| 1:50<br>1:500    | 0 1 2                                                                                                      | 3 4 5<br>30 40 50                                                   |  |
| 1:100            |                                                                                                            |                                                                     |  |